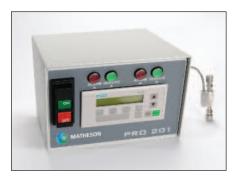

| Controller)                                |
| Optional Accessories  X = Excess Flow Switch (EFS) only (No C                                                                                                    |                                            |
| *Delivery Pressure = X  Optional Accessories  X = Excess Flow Switch (EFS) only (No CE = Emergency Shut Off (ESO) Valve or H = 9370 Series ULTRA-LINE Regulators | nly (No Controller)                        |
| Optional Accessories  X = Excess Flow Switch (EFS) only (No C E = Emergency Shut Off (ESO) Valve or                                                              | nly (No Controller)<br>with Hastelloy Trim |



Pro 201 Controller Kit