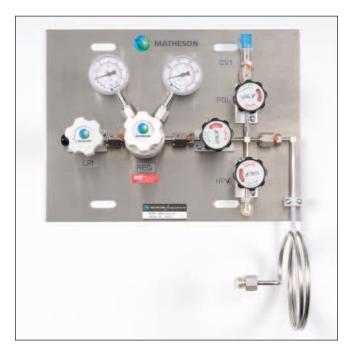

#### Description

The ULTRA-LINE Pressure Control Module with Cross Purge provides a safe UHP connection (welded / VCR type) between the gas supply, the ULTRA-LINE regulator, with valves, and system to perform a cylinder change out purge.

#### **Design Features**

- Tied diaphragm ULTRA-LINE Regulator, 9360 seriesULTRA-LINE cross purge with Ultraline diaphragm valves
- ULTRA-LINE diaphragm low pressure isolation valve
- Electropolished butt welded 316 stainless steel pigtail with CGA or DISS connections
- 316 stainless steel panel
- Aluminum mounting brackets
- Expert assembly in class 100 clean room
- Helium leak testing of components to 1 x 10<sup>-9</sup> sccm/sec Helium
- Panel mounting holes to fit Matheson Gas Cabinets