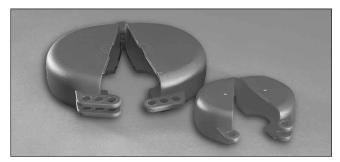

## Description

These new valve lockouts can be used to secure Multi Turn valves in either the open or closed position, when used with a customer supplied padlock. The lockout is constructed of a chemical and temperature resistant polypropylene and is supplied in a bright red color to convey warning. These lockouts are available in two sizes. LOCK-02 can be used to lock out many compressed gas cylinder valves, while LOCK-05 is intended for larger valves. These lockouts may help you comply with OSHA CFR1910.147.

## Ordering Information

| Model No. | Description                        |
|-----------|------------------------------------|
| LOCK-02   | 1" to 2-1/2" Valve Handle Diameter |
| LOCK-05   | 2-1/2" to 5" Valve Handle Diameter |