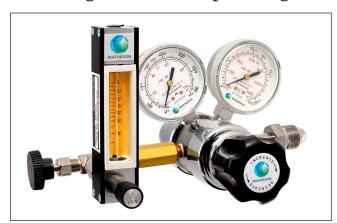

## Model 81-F

## **Dual-Stage General Purpose Regulator with Flowmeter Combination**

| Ordering Information                                                        |                   |
|-----------------------------------------------------------------------------|-------------------|
| Part Number*                                                                | Flow Range (SLPM) |
| SEQ81AFCGA                                                                  | 0.05-0.7          |
| SEQ81BFCGA                                                                  | 0.2-2.2           |
| SEQ81CFCGA                                                                  | 0.5-5.0           |
| SEQ81DFCGA                                                                  | 1.0-10.0          |
| SEQ81EFCGA                                                                  | 2.5-25.0          |
| *Note: For ordering, replace letters "CGA" with the valve outlet CGA number |                   |

## Description

The Model 81 general purpose regulator combined with flowmeters to service applications requiring flow monitoring capabilities.

## **Design Features/Components**

- Two-stage regulator construction same as Model 81 Series
  Incorporates Matheson FM-1000 Series brass flowmeter
  Permits convenient adjustment of pressure and flow with good
- Manual shut-off and control valves included
- Hose barb connection on outlet included