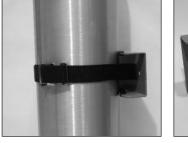

## Description

This Cylinder Holder secures cylinders to a wall or to the side of a work bench. The holder body is 11 gauge hot rolled steel. Edges are protected with steel reinforced vinyl to help maintain your cylinders and provide extra grip. Strap burst pressure: 1200 lbs.

## Model 710 Series

| Model No.              | Description                        |
|------------------------|------------------------------------|
| 710                    | With Cylinder Strap                |
| 710-C                  | With both Cylinder Strap and Chain |
| 710-R                  | With Ratchet Strap                 |
| 711                    | Replacement Strap                  |
| Shipping Weight: 3 lbs |                                    |