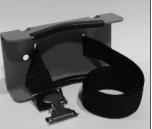

## Description

This Cylinder Holder secures cylinders to a wall or to the side of a work bench. The holder body is 11 gauge hot rolled steel. Edges are protected with steel reinforced vinyl to help maintain your cylinders and provide extra grip. Strap burst pressure: 1200 lbs.

## Model 710 Series

| Model No.              | Description                        |
|------------------------|------------------------------------|
| 710                    | With Cylinder Strap                |
| 710-C                  | With both Cylinder Strap and Chain |
| 710-R                  | With Ratchet Strap                 |
| 711                    | Replacement Strap                  |
| Shipping Weight: 3 lbs |                                    |