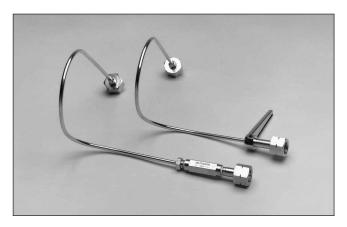

## **Rigid Pigtails**

These rigid pigtails provide a convenient means of connecting a cylinder to a manifold or a switchover system. They are available in brass or stainless steel, with or without check valves.