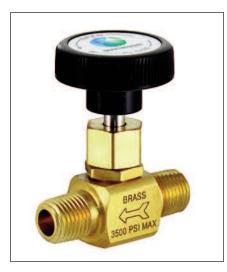

## Description

These Miniature Needle Valves are constructed of brass, stainless steel or Monel. These valves are designed for use in chemical processes, petroleum industries, laboratories and wherever accurate flow control and positive shut off is required.

Each Miniature Needle Valve is equipped with a ground and polished needle and PTFE packing. These features permit the use of these valves under slight vacuum as well as high pressure conditions.